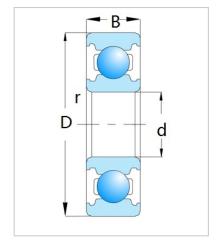

## Deep Groove Ball Bearing

6800 Series-6805

**AUTO** AUTO BEARING

| Bearing Designation     |         |
|-------------------------|---------|
| Open                    | 6805    |
| RS                      | 6805 RS |
| ZZ                      | 6805 ZZ |
| Dimension[]mm[]         |         |
| re                      | 25      |
| re                      | 37      |
| segundo                 | 7       |
| rs min                  | 0.3     |
| Basic load ratings (kN) |         |
| cr                      | 4.3     |
| cor                     | 2.95    |
| Speed ratings(rpm)      |         |
| Grasa                   | 18000   |
| Petróleo                | 21000   |
| Peso                    |         |
| (Kg)                    | 0.022   |
|                         |         |