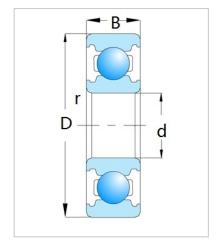

### Deep Groove Ball Bearing

6300 Series-6311

| Bearing Designation     |         |
|-------------------------|---------|
| Open                    | 6311    |
| RS                      | 6311 RS |
| ZZ                      | 6311 ZZ |
| Dimension[]mm[]         |         |
| re                      | 55      |
| re                      | 120     |
| segundo                 | 29      |
| rs min                  | 2       |
| Basic load ratings (kN) |         |
| cr                      | 71.6    |
| cor                     | 44.8    |
| Speed ratings(rpm)      |         |
| Grasa                   | 5300    |
| Petróleo                | 6300    |
| Peso                    |         |
| (Kg)                    | 1.399   |