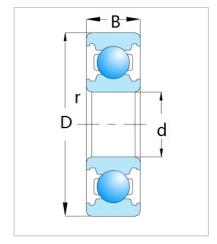

## Deep Groove Ball Bearing

6300 Series-6302

**AUTO** AUTO BEARING

Special feature of this series

Ball bearings of the 62 light series support relatively high radial load-ratings despite their reduced weight. Compared to deep groove ball bearings of the 64 series they require a smaller installation space at the same inside diameter by their relatively small outside diameter and allow slightly higher speeds furthermore.

## Internal clearance

A standard internal clearance (CN) is suitable for the operation of the bearing in case of ordinary temperatures and for customary fits. An increased internal clearance (C3) is recommendable in case of high temperature gradients between the rings or in case of fixing the bearing through a press fit.