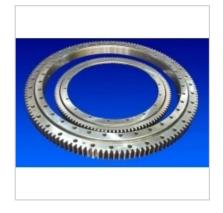

Yrt Bearing

Cross Roller Bearing YRT200-YRT50

| bearing type        | YRT50 |
|---------------------|-------|
| boundary dimensions |       |
| re                  | 50    |
| re                  | 126   |
| Н                   | 30    |
| H1                  | 20    |
| С                   | 10    |
| D1                  | 105   |
| J                   | 63    |
| J1                  | 116   |
| inner ring          |       |
| d1                  | 5.6   |
| d2                  |       |
| una                 |       |
| quantity            | 10    |
| outer ring          |       |
| d3                  | 5.6   |
| quantity            | 12    |