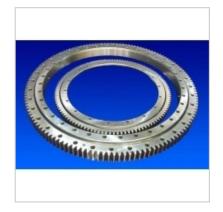

Yrt Bearing

Cross Roller Bearing YRT200-YRT200

| bearing type        | YRT200 |
|---------------------|--------|
| boundary dimensions |        |
| re                  | 200    |
| re                  | 300    |
| Н                   | 45     |
| H1                  | 30     |
| С                   | 15     |
| D1                  | 274    |
| J                   | 215    |
| J1                  | 285    |
| inner ring          |        |
| d1                  | 7      |
| d2                  | 11     |
| una                 | 6.2    |
| quantity            | 46     |
| outer ring          |        |
| d3                  | 7      |
| quantity            | 45     |