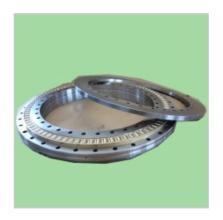

Yrt Bearing

Cross Roller Bearing YRT150-YRT460

| bearing type        | YRT460 |
|---------------------|--------|
| boundary dimensions |        |
| re                  | 460    |
| re                  | 600    |
| Н                   | 70     |
| H1                  | 46     |
| C                   | 22     |
| D1                  | 560    |
| J                   | 482    |
| J1                  | 580    |
| inner ring          |        |
| d1                  | 9.3    |
| d2                  | 15     |
| una                 | 8.2    |
| quantity            | 46     |
| outer ring          |        |
| d3                  | 9.3    |
| quantity            | 45     |

has the characteristics of compact structure, thin wall thickness, light weight, good rigidity, high rotation precision, large load capacity, small starting friction torque and a large number of mounting holes, and has high radial and axial bearing capacity. It is used in high-precision indexing plates, rotary tables for machine tools or precision machinery, etc. Most of the traditional indexing discs need three sets of bearings to ensure their axial and radial precision. They are large in size, heavy in weight and consumable. This bearing can meet the requirements of high-precision indexing and rotation. There are certain requirements for the tightening torque of the screws during installation.