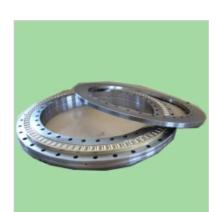

Yrt Bearing

Cross Roller Bearing YRT150-YRT260

| bearing type        | YRT260 |
|---------------------|--------|
| boundary dimensions |        |
| re                  | 260    |
| re                  | 385    |
| Н                   | 55     |
| H1                  | 36.5   |
| С                   | 18     |
| D1                  | 345    |
| J                   | 280    |
| J1                  | 365    |
| inner ring          |        |
| d1                  | 9.3    |
| d2                  | 15     |
| una                 | 8.2    |
| quantity            | 34     |
| outer ring          |        |
| d3                  | 9.3    |
| quantity            | 33     |

has the characteristics of compact structure, thin wall thickness, light weight, good rigidity, high rotation precision, large load capacity, small starting friction torque and a large number of mounting holes, and has high radial and axial bearing capacity. It is used in high-precision indexing plates, rotary tables for machine tools or precision machinery, etc. Most of the traditional indexing discs need three sets of bearings to ensure their axial and radial precision. They are large in size, heavy in weight and consumable. This bearing can meet the requirements of high-precision indexing and rotation. There are certain requirements for the tightening torque of the screws during installation.