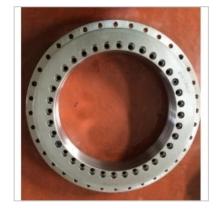

Yrt Bearing

Cross Roller Bearing YRT120-YRT650

| bearing type        | YRT650 |
|---------------------|--------|
| boundary dimensions |        |
| re                  | 650    |
| re                  | 870    |
| Н                   | 122    |
| H1                  | 78     |
| C                   | 34     |
| D1                  | 800    |
| J                   | 680    |
| J1                  | 830    |
| inner ring          |        |
| d1                  | 14     |
| d2                  | 20     |
| una                 | 13     |
| quantity            | 46     |
| outer ring          |        |
| d3                  | 14     |
| quantity            | 42     |

The Yrt Bearing consists of a thrust/central race, a thrust/central shaft collar, a thrust washer, two cage assemblies and a set of centripetal cylindrical rollers. The seat ring and collar have uniform mounting screw holes. This type of bearing has high axial and radial load carrying capacity.

YRT bearings are a combination of high precision, low torque and long life bearings. The structure consists of an outer ring, two inner rings, two sets of cages and three rows of rollers. The race and the collar have uniform mounting screw holes. Two rows of rollers constitute a capable of withstanding a two-way load, and the third row of rollers serves as a radial guide. Its accuracy is divided into normal level and compression level.