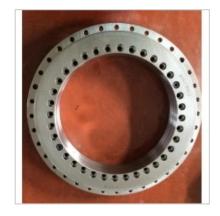

Yrt Bearing

Cross Roller Bearing YRT120-YRT580

| bearing type        | YRT580 |
|---------------------|--------|
| boundary dimensions |        |
| re                  | 580    |
| re                  | 750    |
| Н                   | 90     |
| H1                  | 60     |
| C                   | 30     |
| D1                  | 700    |
| J                   | 610    |
| J1                  | 720    |
| inner ring          |        |
| d1                  | 11.4   |
| d2                  | 18     |
| una                 | 11     |
| quantity            | 46     |
| outer ring          |        |
| d3                  | 11.4   |
| quantity            | 42     |

The Yrt Bearing consists of a thrust/central race, a thrust/central shaft collar, a thrust washer, two cage assemblies and a set of centripetal cylindrical rollers. The seat ring and collar have uniform mounting screw holes. This type of bearing has high axial and radial load carrying capacity.

YRT bearings are a combination of high precision, low torque and long life bearings. The structure consists of an outer ring, two inner rings, two sets of cages and three rows of rollers. The race and the collar have uniform mounting screw holes. Two rows of rollers constitute a capable of withstanding a two-way load, and the third row of rollers serves as a radial guide. Its accuracy is divided into normal level and compression level.