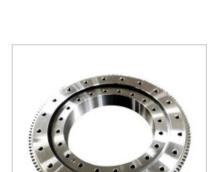

## Crb Bearing

CRB10016 Cross Roller Bearing-CRB10016

| Bearing NO. | CRB10016 |
|-------------|----------|
| Dimensions  |          |
| re          | 100      |
| re          | 140      |
| segundo     | 16       |